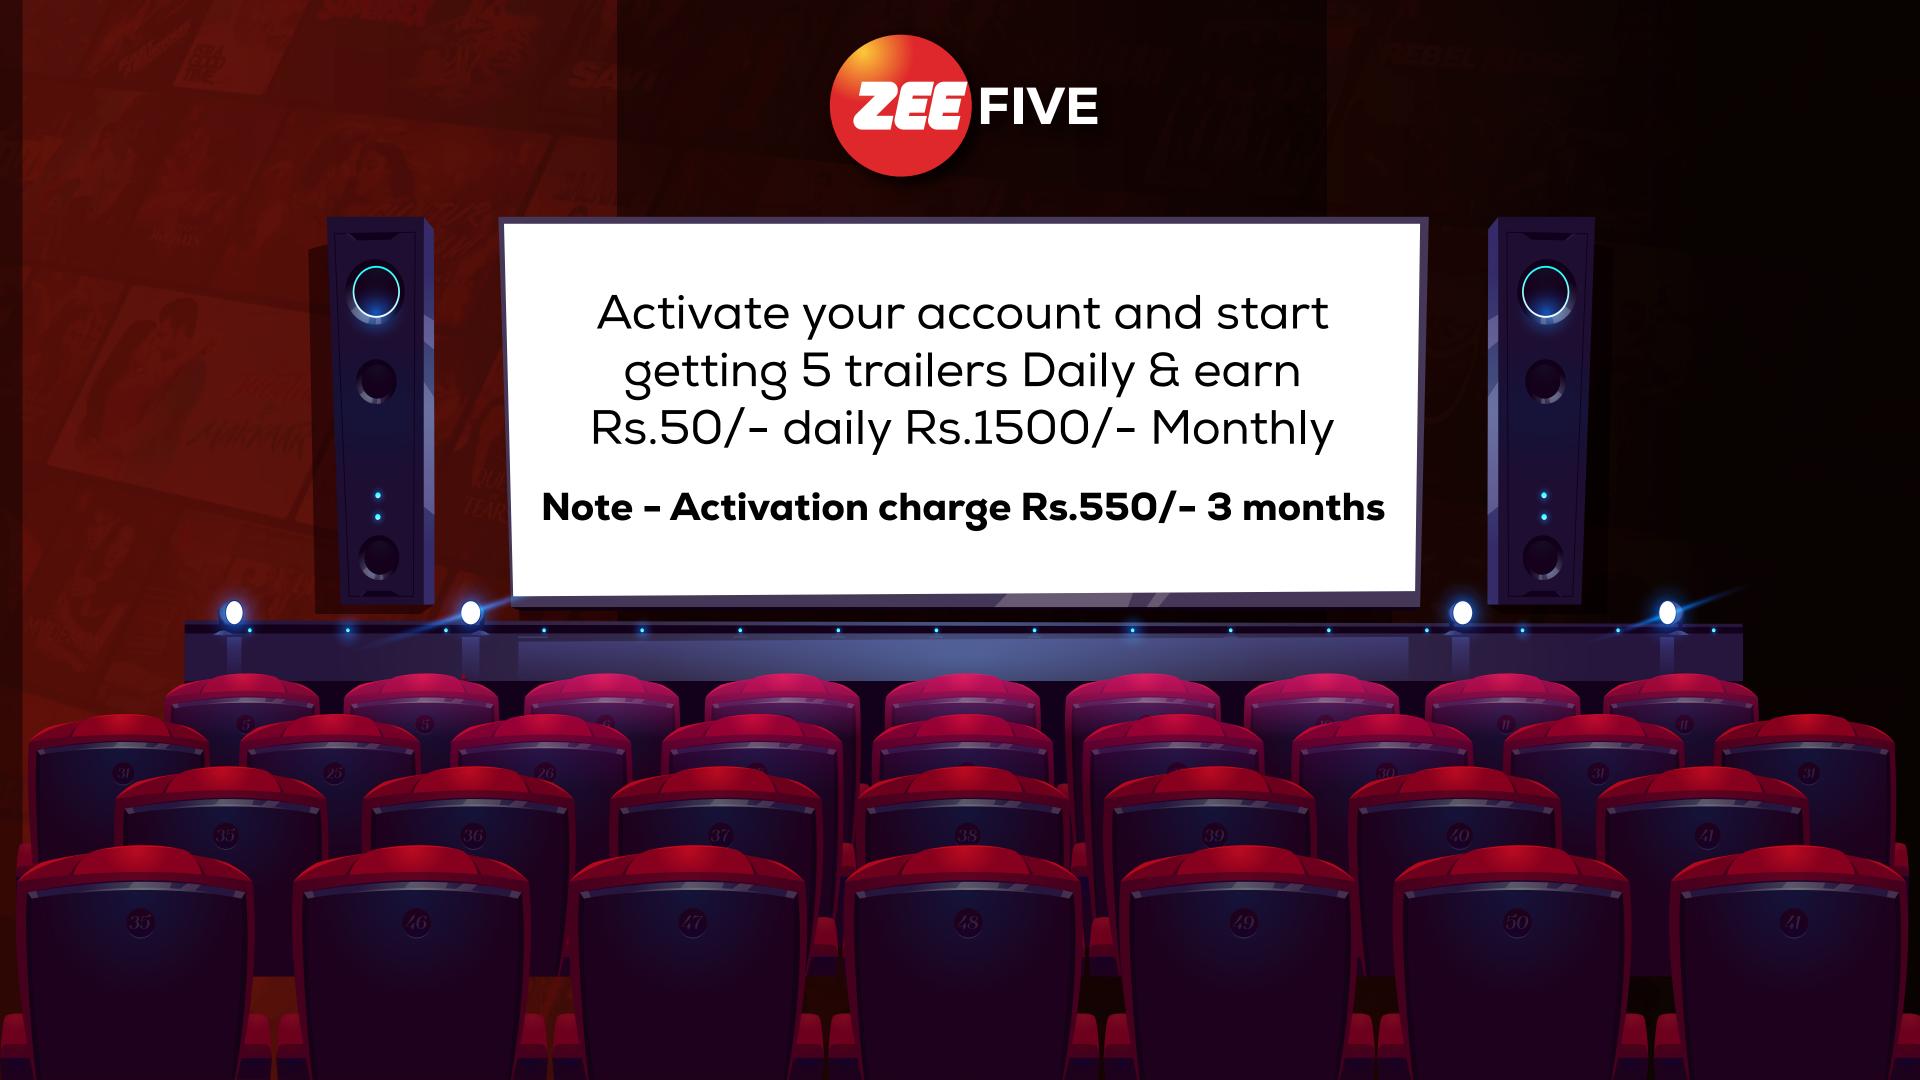

### How Zee Five Works

You get involved in our tremendous platform. we will utilize your time and give you profit in your wallet automatically .

Create Account (Sign up)

Watch Trailer

**Get Profit** 

### Free Sign up

As Soon As You Sign Up, You Will Get 1 Trailer Daily & You Will Get Rs. 10 For Watching 1 Trailer.

**ZEE** www.zee-five.com